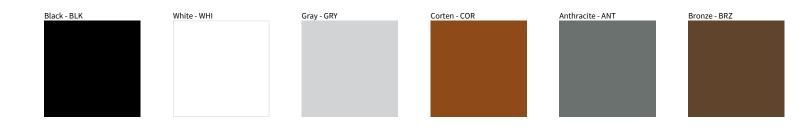

## **TEAM SURFACE**

| PROJECT  |  |
|----------|--|
| TYPE     |  |
| NOTES    |  |
| QUANTITY |  |
| DATE     |  |

Digital: Not all screens are calibrated the same, and therefore, colors will appear differently between screens.